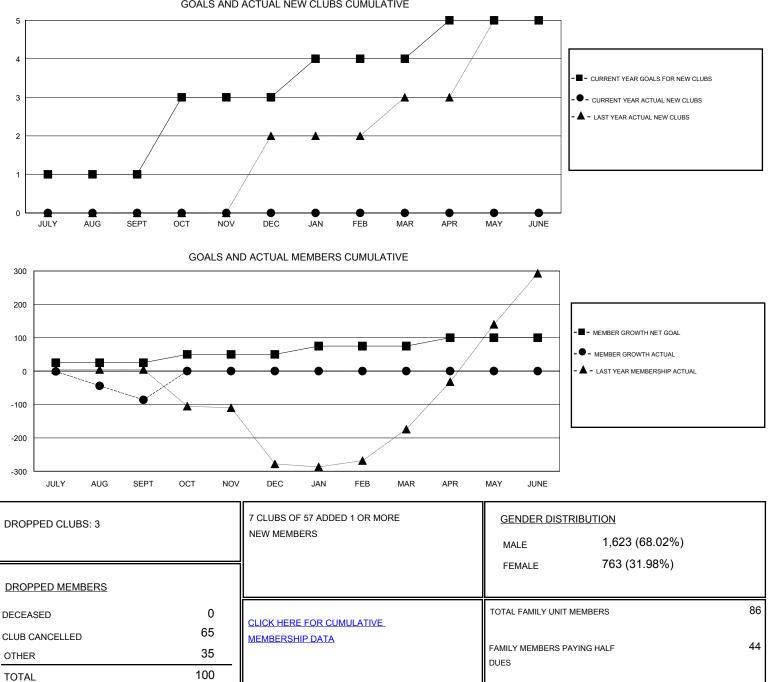

## District 316 H

Results as of: 9/30/2019

| GMT:                           | LOCATION INDIA |   |   |                                  |    |    | GMT CA |
|--------------------------------|----------------|---|---|----------------------------------|----|----|--------|
| Clubs<br>RESULTS FOR 2019-2020 |                |   |   | Members<br>RESULTS FOR 2019-2020 |    |    |        |
|                                |                |   |   |                                  |    |    |        |
| JULY/AUG/SEPT                  | 1              | 0 | 3 | JULY/AUG/SEPT                    | 25 | 19 | 100    |
| OCT/NOV/DEC                    | 2              | 0 | 0 | OCT/NOV/DEC                      | 25 | 0  | 0      |
| JAN/FEB/MAR                    | 1              | 0 | 0 | JAN/FEB/MAR                      | 25 | 0  | 0      |
| APR/MAY/JUNE                   | 1              | 0 | 0 | APR/MAY/JUNE                     | 25 | 0  | 0      |